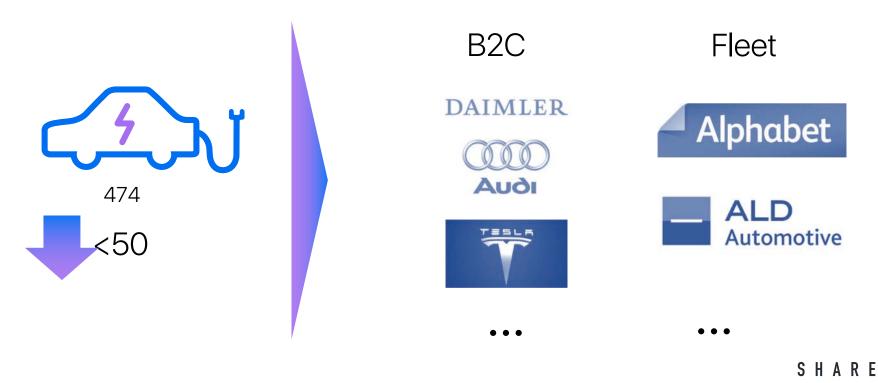

# EMOBILITY PROVIDERS DO NOT EXIST

Nearly 500 emobility providers (EMPS) are registered in Germany

#### 474

In 2025: No independent EMPs but automotives taking the share with very few EMPs for fleet business

6

**CPO MARKET** HIGHLY FRAGMENTED WITH FEW SOFTWARE PROVIDERS

In Germany we currently see 524 registered CPOs whilst data of CSMS software providers is currently lacking