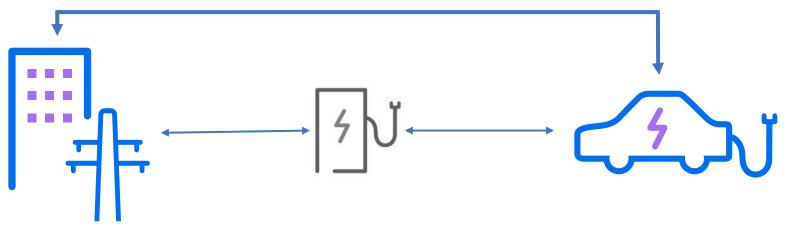

# SMALL ROLE FOR CPOS IN SMART CHARGING

In most of the current smart charging projects CPOs still have a prominent role...

... but smart charging relevant data will be transferred directly from the car to the grid operator (or some aggregators)