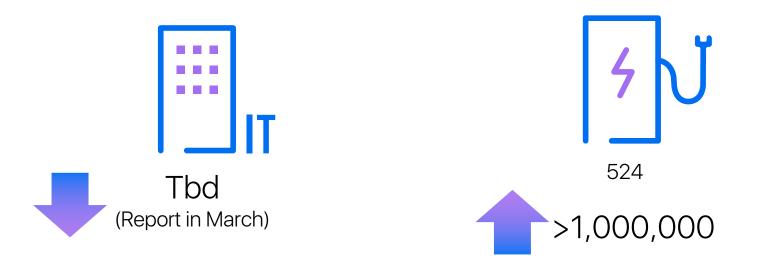

# EMOBILITY PROVIDERS DO NOT EXIST

Nearly 500 emobility providers (EMPS) are registered in Germany

#### 474

In 2025: No independent EMPs but automotives taking the share with very few EMPs for fleet business

6

**CPO MARKET** HIGHLY FRAGMENTED WITH FEW SOFTWARE PROVIDERS

In Germany we currently see 524 registered CPOs whilst data of CSMS software providers is currently lacking

# In 2025: Millions of Charge Point Operators especially on private premises and consolidation on software side

SHARE CHARGE Whilst settlement complexity will increase the technical interface interoperability challenge will decrease